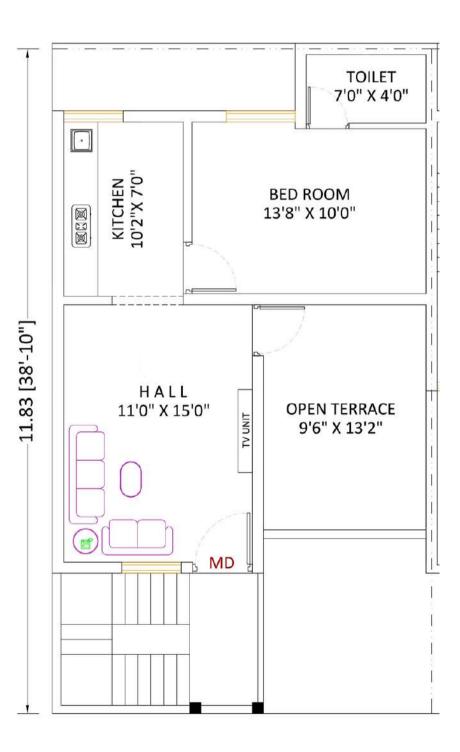

Through innovation and style, SKB will ensure that any project we undertake will be unique and sustainable to elevate your lifestyle.

Plot Area: 82.28 Sq. Yd SBU Area: 861 Sq. Ft

Plot Area: 82.28 Sq. Yd SBU Area: 1000 Sq. Ft

Plot Area: 82.85 Sq. Yd SBU Area: 1100 Sq. Ft

Plot Area: 95.50 Sq. Yd SBU Area: 1250 Sq. Ft

| C |    | $\sim$ 1 | CA |     |   | N |
|---|----|----------|----|-----|---|---|
| 3 | Г. |          | CF | ۱I. | I | N |