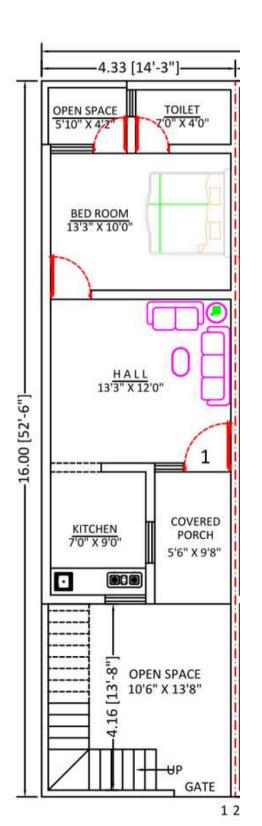

Through innovation and style, SKB will ensure that any project we undertake will be unique and sustainable to elevate your lifestyle.

Plot Area: 82.28 Sq. Yd SBU Area: 861 Sq. Ft

Plot Area: 82.28 Sq. Yd SBU Area: 1000 Sq. Ft