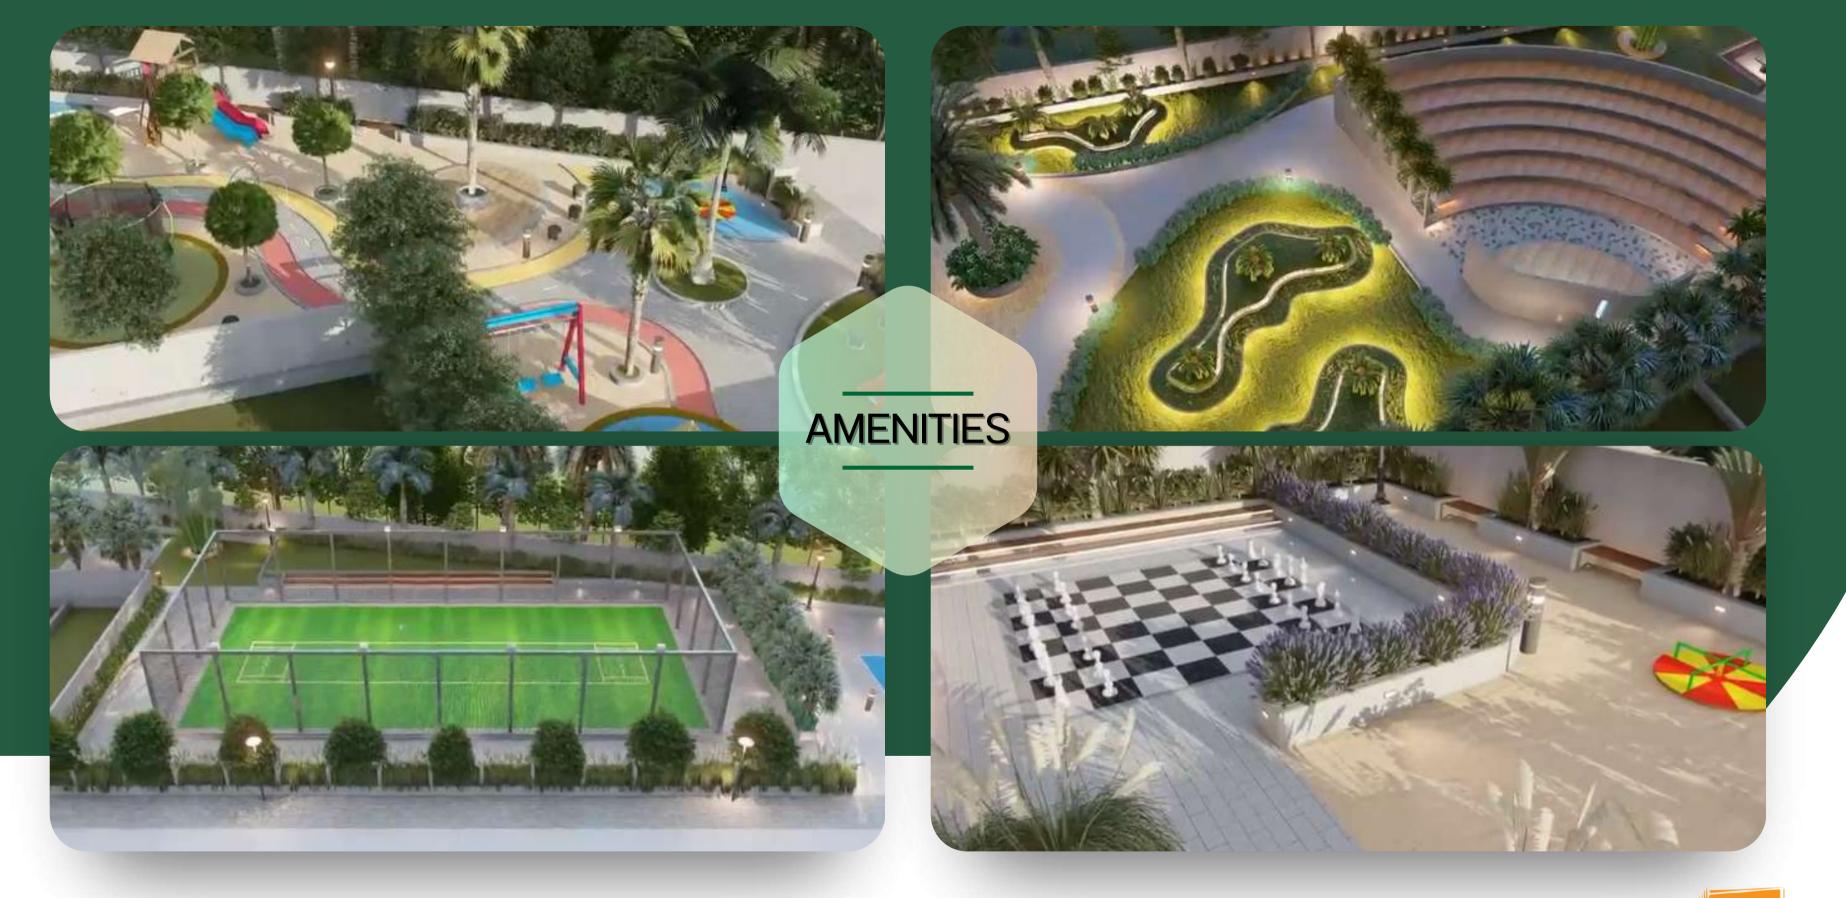

---|-----------------------------------------------------------------------------------------|
| CEILING                | Decorative Gypsum Ceiling in Drawing Room.                                              |
| PLUMBING               | Elegant Toilet with Conceal PVC Plumbing & Standard JAQUAR make C.P. Fittings.          |
| ELECTRICAL             | Standard Copper Wiring, Fan, Light, Switches & A.C. point in All Bedroom,               |
| COLOUR                 | Weather Proof Exterior Paint in Outside & Plastic Paint Inside Wall (with Putty Finish) |
| WATER TANK             | Overhead (1000 ltrs.) PVC Tank & Underground (4000 ltrs.) water tank.                   |
| PARKING Tiles Flooring |                                                                                         |





FOR BOOKING:



skbconstruction.in