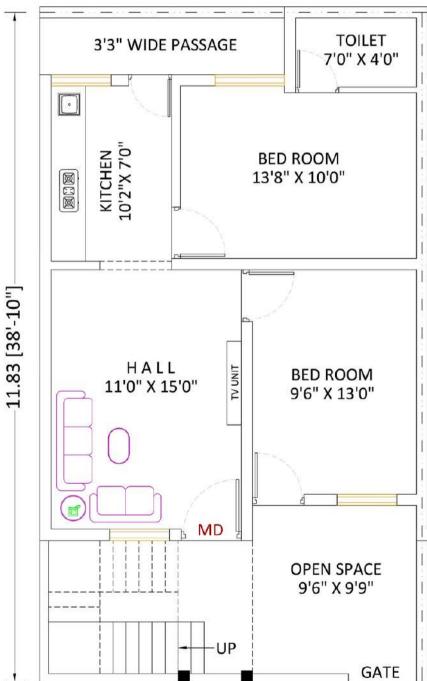

Through innovation and style, SKB will ensure that any project we undertake will be unique and sustainable to elevate your lifestyle.

Plot Area: 82.28 Sq. Yd SBU Area: 861 Sq. Ft

Plot Area: 82.28 Sq. Yd SBU Area: 1000 Sq. Ft

Plot Area: 82.85 Sq. Yd SBU Area: 1100 Sq. Ft

Plot Area: 95.50 Sq. Yd SBU Area: 1250 Sq. Ft

| C |    | $\sim$ 1 | CA |     |   | N |
|---|----|----------|----|-----|---|---|
| 3 | Г. |          | CF | ۱I. | I | N |