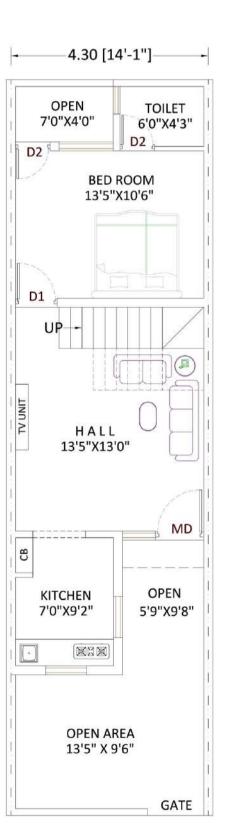

Through innovation and style, SKB will ensure that any project we undertake will be unique and sustainable to elevate your lifestyle.

Plot Area: 82.28 Sq. Yd SBU Area: 861 Sq. Ft

Plot Area: 82.28 Sq. Yd SBU Area: 1000 Sq. Ft