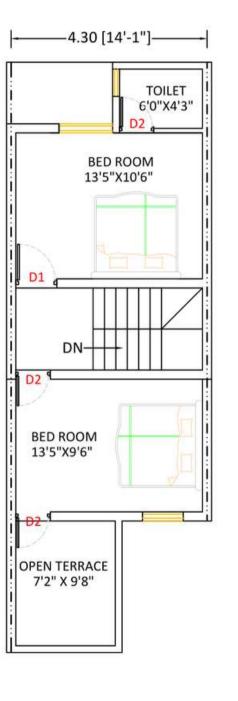

Through innovation and style, SKB will ensure that any project we undertake will be unique and sustainable to elevate your lifestyle.

Plot Area: 82.28 Sq. Yd SBU Area: 861 Sq. Ft

Plot Area: 82.28 Sq. Yd SBU Area: 1000 Sq. Ft