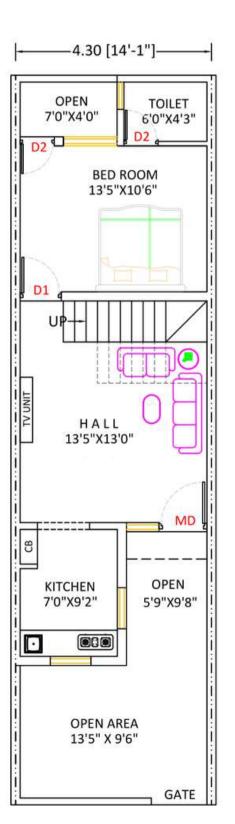

Through innovation and style, SKB will ensure that any project we undertake will be unique and sustainable to elevate your lifestyle.

Plot Area: 82.28 Sq. Yd SBU Area: 861 Sq. Ft

Plot Area: 82.28 Sq. Yd SBU Area: 1000 Sq. Ft